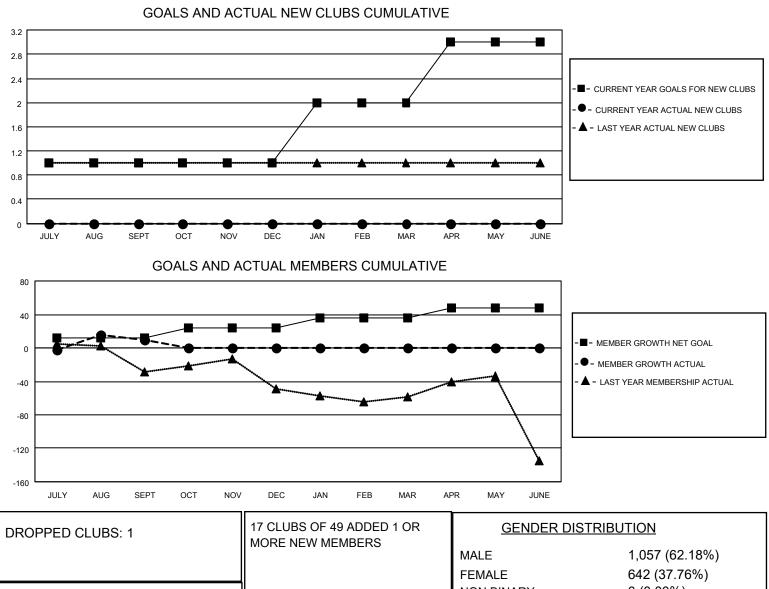

## LOCATION TEXAS

District 2 S3

Results as of: 9/30/2022

| Clubs                 |               |           |               | Members               |                        |                         |                                                    |
|-----------------------|---------------|-----------|---------------|-----------------------|------------------------|-------------------------|----------------------------------------------------|
| RESULTS FOR 2022-2023 |               |           |               | RESULTS FOR 2022-2023 |                        |                         |                                                    |
| QUARTER               | NEW CLUB GOAL | NEW CLUBS | DROPPED CLUBS | QUARTER MEM           | BER GROWTH NET<br>GOAL | MEMBER GROWTH<br>ACTUAL | DROPPED<br>MEMBERS ACTUAL<br>(including transfers) |
| JULY/AUG/SEPT         | 1             | 0         | 1             | JULY/AUG/SEPT         | 12                     | 83                      | 61                                                 |
| OCT/NOV/DEC           | 0             | 0         | 0             | OCT/NOV/DEC           | 12                     | 0                       | 0                                                  |
| JAN/FEB/MAR           | 1             | 0         | 0             | JAN/FEB/MAR           | 12                     | 0                       | 0                                                  |
| APR/MAY/JUNE          | 1             | 0         | 0             | APR/MAY/JUNE          | 12                     | 0                       | 0                                                  |

| DROPPED MEMBERS |    |                           | FEMALE<br>NON BINARY<br>PREFER NOT TO ANSWER | 642 (37.76%)<br>0 (0.00%)<br>1 (0.06%) |
|-----------------|----|---------------------------|----------------------------------------------|----------------------------------------|
| DECEASED        | 1  |                           |                                              |                                        |
| CLUB CANCELLED  | 13 | CLICK HERE FOR CUMULATIVE | TOTAL FAMILY UNIT MEMBERS                    | s 286                                  |
| OTHER           | 47 | MEMBERSHIP DATA           |                                              |                                        |
| TOTAL           | 61 |                           | FAMILY MEMBERS PAYING HAI                    | LF DUES 146                            |
|                 |    |                           |                                              |                                        |